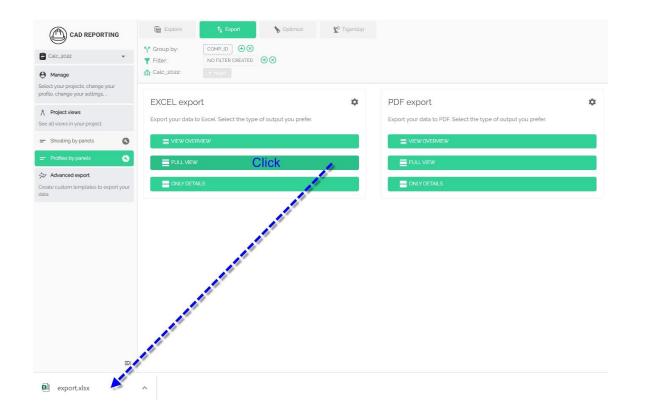

## Export (3)

- Click EXCEL export
- Click FULL VIEW
- Automatic download

11

- Click Export .xlsx
- Overview to print or save document

GAD SERVICEBURO