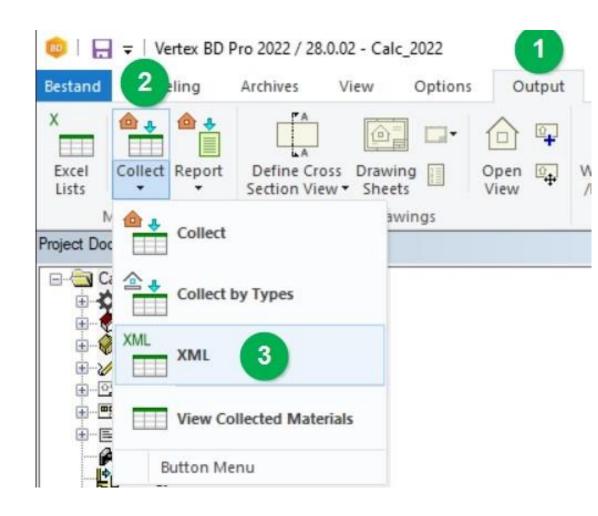

#### **Create XML from Vertex BD**

- Inside off Vertex :
- Output Collect XML

GAD SERVICEBURO