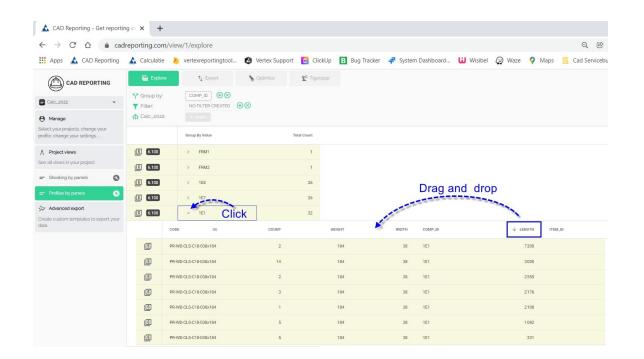

## **Project views (1)**

#### • Click profile by panels

## **Project views (2)**

- $\circ~$  Click on panel 1 E 1
- Overview panel 1 E 1
- You can move every column (drag an drop)

CAD SERVICEBURO