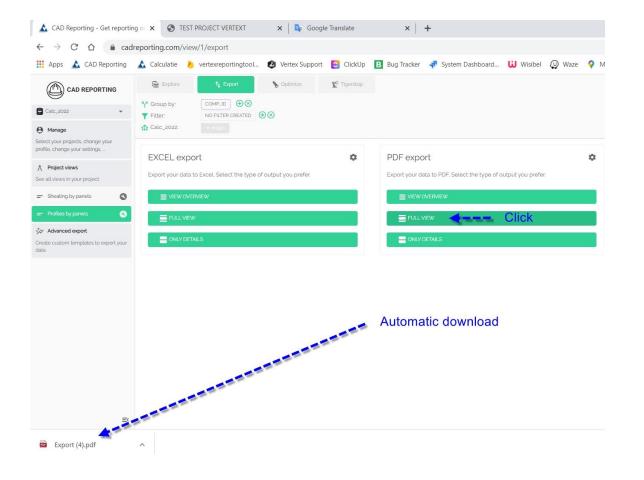

# Export (1)

- Click PDF export
- Click FULL VIEW
- Automatic download

#### • Click Export (4).pdf

#### • Overview to print or save document