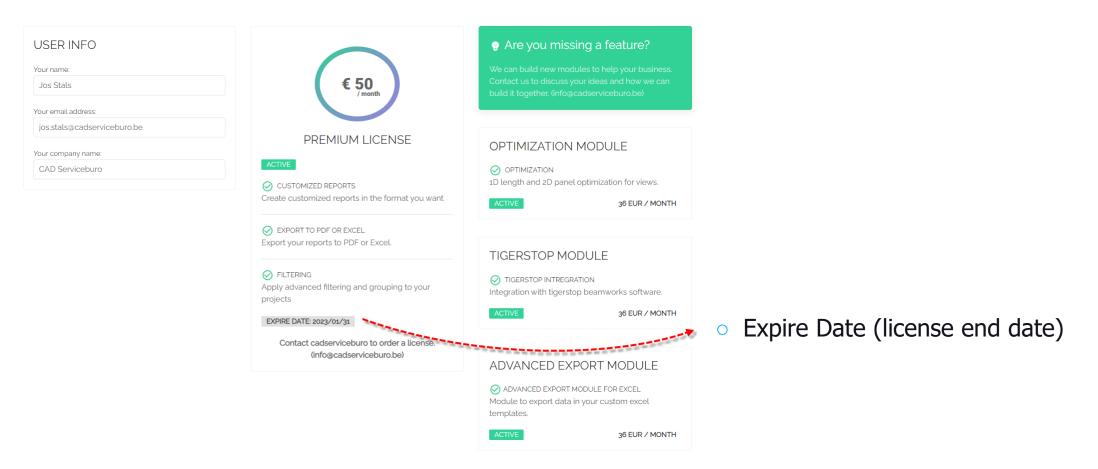

- User info → Business owner
- Which license is in use
- Which options is in use

CAD SERVICEBURO